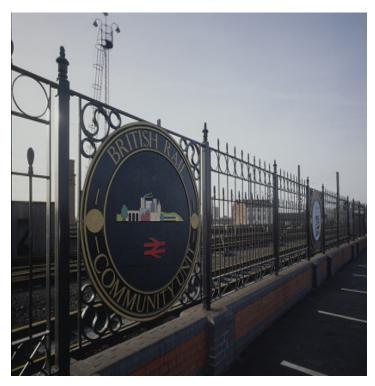

## Location

Riverside car park, Leeds City Station.

# **Project Description**

Ornamental railings, walling and cast steel plaques alongside car park and facing intercity trains—plaques are visible both from trains and the car park.

# Specification

Galvanised and painted.