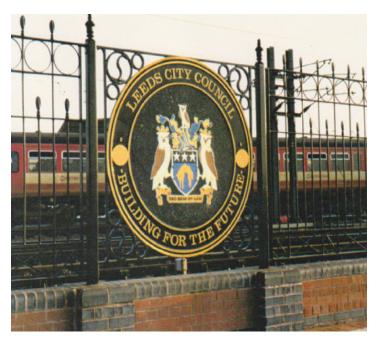

## Location

Riverside car park, Leeds City Station.

# **Project Description**

Ornamental railings, walling and cast steel plaques alongside car park and facing intercity trains—plaques are visible both from trains and the car park.

# Specification

Galvanised and painted.